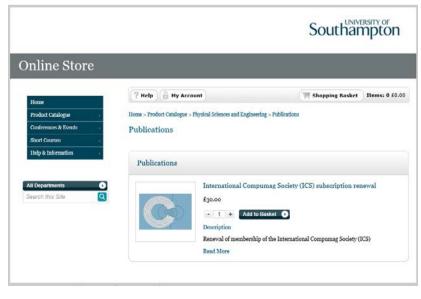

## Payment - payment in Pounds Sterling only!

The only form of payment available is by credit card: Visa/Master Card for £30.00

In order to pay using Visa or MasterCard you need to go to the following web page:

https://store.southampton.ac.uk/product-catalogue/faculty-of-engineering-and-physicalsciences/school-of-electronics-and-computer-science/international-compumag-society-icssubscription-renewal

and complete the 'transaction' on-line. We are in fact using the 'Online Store' of the University of Southampton for that purpose (<u>https://store.southampton.ac.uk/</u>) and the procedure is similar to purchases on the web (e.g. Amazon).

As soon as you have paid, an automatic email will be sent to the ICS Secretariat and your payment will be registered. Please remember to provide your e-mail address when paying to uniquely identify the transaction.